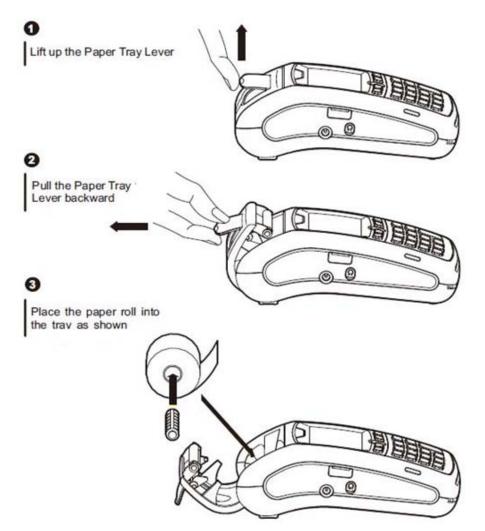

INFO 11.GEIDEA PING TYPE01



# 7. TURN ON/OFF PROCEDURE

If the terminal is equipped with charging batteryduring first time use, please connect the power adaptor and charge the battery for 3 hours.

## POWER PLUG MODE

If the Terminal connected with Power and it will be always Power ON mode and the screen will not go on Power Saver Mode.

## POWER UNPLUG MODE

If the Terminal Working on Battery,

To Power ON: Just press the Power on button to power on the Terminal

**To Power OFF:** Press the Power Button, it will show 3 Options and select 2<sup>nd</sup> Option to Power OFF.

Note: Terminal will go into sleep mode after 255 seconds ( in case of no power connected – running under battery ), Press any key to wake up and Terminal display the Idle screen.



## 8. RECEIPT PAPER INSTALLATION



## 9. General Troubleshooting Guidelines

The troubleshooting guidelines provided in the following section are included to assist the user. If the problem persists after you have followed the guidelines or if the problem does not appear to be covered by these guidelines, call the Helpdesk.

### **Blank Display**

When the terminal LCD screen does not show correct or clear readable information:

• Check the terminal battery level. Ensure it is not empty, if so please charge it.



If the printer does not work properly:

- Check to make sure the paper roll cover is properly latched.
- If the terminal shows "PAPER OUT" message on screen. Open the paper roll cover and install a new roll of printer paper.
- If the problem persists, call your Helpdesk.

# **Printer Paper Jam**

If paper jams i