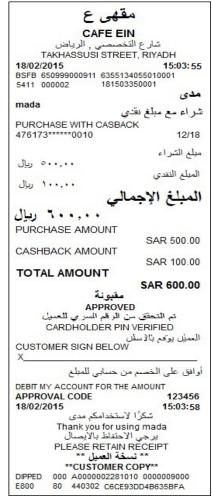

Example: SAR 50.00

6. At this screen ask customer to enter his/her secret "PIN NUMBER" and then press "ENTER" to finish the Transaction.

Example: 1234

7. When the transaction gets completed, the receipt will be printed in terminal as below.

## Sample Receipt: