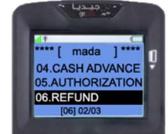

## 2.8 REFUND

A data capture transaction that is initiated by the Retailer to credit the Cardholder for a refund of goods or services, and to debit the retailer's account accordingly. It requires the Card holder to enter the PIN and also requires the retailer's supervisor password and the retailer's signature. Customer should have Receipt copy of Purchase transaction.

RRN: Number of customer's purchase receipt.

- 1. Select "REFUND" from mada menu.
- 2. Swipe/Insert Customer Card into the terminal.

Example: mada card

3. Enter Merchant Password using number keys and then press ENTER KEY.