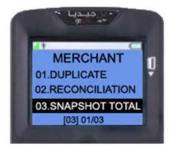

## **3.3SNAPSHOT TOTAL**

The supervisor can perform this operation at any time to print the total without resetting the total.

- 1. In Merchant Menu→SNAPSHOT TOTAL→ENTER KEY.
- 2. It will print terminal Transaction total without Reset.