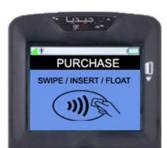

# PROCEDURE - I

1. Tap the Contactless card over the terminal screen to perform transaction.

# PROCEDURE – II

1. Select "PURCHASE" from mada menu and input Purchase Amount using number key and then Press "ENTER"

Example: SAR 50.00

- 2. Then Swipe/Insert/Float Card into the Terminal. Example: mada Card
- 3. Once the transaction is completed, Terminal will print receipt for the Transaction.