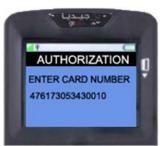

1. Select "AUTHORIZATION" from mada menu.

2. Swipe/Insert customer card into terminal.

Example: VISA card

3. If the Card number is entered manually it will prompt to enter the customer's card "EXPIRY DATE" as below but without "/" and press "ENTER"