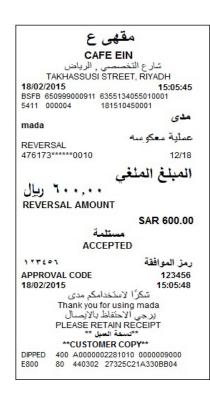

# 2.4 REVERSAL

Reversal can only be done for the last purchase of transaction within 60 seconds. A Reversal advice shall be used to null, if the effects of a previous financial or authorization transaction. mada expects to receive a Reversal advice from the terminal when a transaction does not complete successfully.

1. Select "REVERSAL" from mada menu.

2. Enter "Merchant Passcode" and then press "ENTER"

Example: 1234

3. Once transaction gets completed, receipt will be printed.

## Receipt

| مقهى ع                                                   | <u>.</u>             |  |
|----------------------------------------------------------|----------------------|--|
| CAFE EIN                                                 |                      |  |
| تخصصي , الرياض                                           | شارع ال              |  |
| TAKHASSUSI STREET                                        |                      |  |
| 18/02/2015<br>BSFB 650999000911 63551340                 | 15:05:45<br>55010001 |  |
| 5411 000004 18151045                                     |                      |  |
| mada                                                     | مدی                  |  |
|                                                          | عملية معكوسا         |  |
| REVERSAL                                                 | عمليه معدوسا         |  |
| 476173*****0010                                          | 12/18                |  |
| فحى                                                      | المبلغ الما          |  |
| ۲۰۰,۰۰ ریال                                              | -                    |  |
| REVERSAL AMOUNT                                          |                      |  |
|                                                          | SAR 600.00           |  |
| antino                                                   |                      |  |
| ACCEPTED                                                 |                      |  |
| 177603                                                   | رمز الموافقة         |  |
| APPROVAL CODE                                            | 123456               |  |
| 18/02/2015                                               | 15:05:48             |  |
| ا لاستخدامكم مدى                                         |                      |  |
| Thank you for using<br>الاحتقاظ بالایصیال                |                      |  |
| PLEASE RETAIN RE                                         |                      |  |
| انسخة التاجر **                                          |                      |  |
| **RETAILER COPY**<br>DIPPED 400 A000002281010 0000009000 |                      |  |
| DIPPED 400 A0000002281010<br>E800 80 440302 27325C2      |                      |  |
| 2000 00 140002 2102002                                   |                      |  |