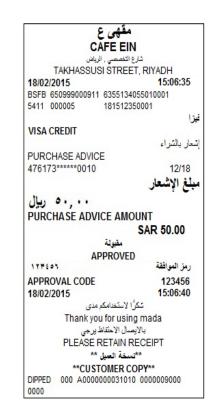

Example: 1234

6. Enter the "ADVICE AMOUNT" and then press "ENTER".

Example: SAR 50.00

 Once the transaction gets completed, the receipt for "ADVICE" Transaction will be printed.
RECEIPT:

| ہی ع                   | مة              |
|------------------------|-----------------|
| CAFE                   |                 |
| منصبي , الرياض         |                 |
| TAKHASSUSI STR         |                 |
| 18/02/2015             | 15:06:35        |
| BSFB 650999000911 6355 |                 |
| 5411 000005 1815       |                 |
|                        | فيزا            |
| VISA CREDIT            |                 |
|                        | إسعار بالشراء   |
| PURCHASE ADVICE        |                 |
| 476173*****0010        | 12/18           |
|                        | مبلغ الإشعار    |
| ۰۰,۰۰ ریال             |                 |
| PURCHASE ADVICE A      | MOUNT           |
|                        | SAR 50.00       |
| مقيولة                 |                 |
| APPRO                  |                 |
| 114:01                 | رمز الموافقة    |
| APPROVAL CODE          | 123456          |
| 18/02/2015             | 15:06:40        |
| لتخدامكم مدى           | تكرًّا لاد      |
| Thank you for u        | sing mada       |
| الاحتقاظ يرجى          | بالايصال        |
| PLEASE RETAIL          |                 |
| ية العميل **           |                 |
| **RETAILER             | COPY**          |
| DIPPED 000 A000000034  | 1010 0000009000 |