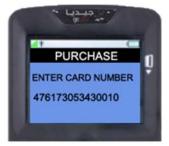

# PROCEDURE - 2

1. Select "PURCHASE" from mada menu.

2. At this Screen, you can either "Swipe/Insert card" or User can press "ENTER" key to perform manual entry.

Example: mada Card

3. If "ENTER" key pressed, it will ask for "CARD NUMBER" to enter it in terminal key pad

Example: 476173004430010

4. Then it will ask for "EXPIRY DATE" of customer's card. Enter the "EXPIRY DATE" as same as specified in card but without "/"

Example: 1218

5. Enter the "PURCHASE AMOUNT" and then press "ENTER KEY"