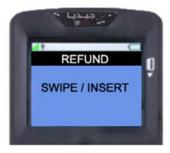

RRN: Number of customer's purchase receipt.

- 1. Select "REFUND" from mada menu.
- 2. Swipe/Insert Customer Card into the terminal.

Example: mada card

3. Enter Merchant Password using number keys and then press ENTER KEY.