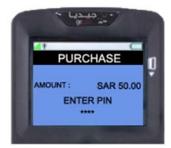

Example: SAR 50.00

6. At this screen ask customer to enter his/her secret "PIN NUMBER" and then press "ENTER" to finish the Transaction.

Example: 1234

7. When the transaction gets completed, the receipt will be printed in terminal as below.