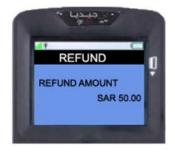

Example: 1234

4. Terminal will ask to enter RRN number of previous successful purchase transaction.

5. Enter "REFUND AMOUNT" using number keys and then press ENTER key.

Example: SAR50.00

mada User Guide v1.04