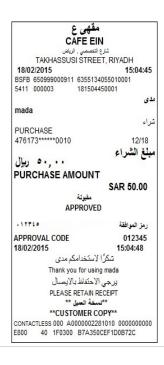

Example: mada card

3. Enter the "PURCHASE AMOUNT" and then press "ENTER"

Example: SAR500.00

4. If Customer needs "CASHBACK" Amount, Enter the PURCHASE AMOUNT" and press "ENTER" then give the "CASHBACK AMOUNT".

Example: SAR100.00

 At this screen ask customer to enter his/her Secret "PIN NUMBER" and then Press "ENTER" to complete the transaction.

Example: 1234

mada User Guide v1.04

6. Once the transaction gets completed, the Receipt for that transaction will be printed in Terminal.

## **Receipt:**