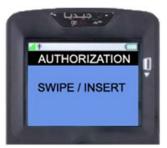

1. Select "AUTHORIZATION" from mada menu.

2. Swipe/Insert customer card into terminal.

Example: VISA card

3. If the Card number is entered manually it will prompt to enter the customer's card "EXPIRY DATE" as below but without "/" and press "ENTER"