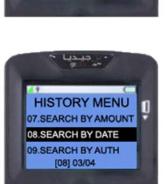

# 3.5HISTORY MENU

1. In Merchant Menu→HISTORY MENU→ENTER KEY

2. Merchant can see all the transactions.

3. Merchant will search TXN by Amount and Date.

HISTORY MENU 07.SEARCH BY AMOUNT 08.SEARCH BY DATE 09.SEARCH BY AUTH [07] 03/04