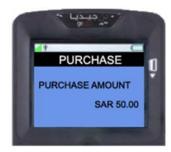

Example: 476173004430010

4. Then it will ask for "EXPIRY DATE" of customer's card. Enter the "EXPIRY DATE" as same as specified in card but without "/"

Example: 1218

5. Enter the "PURCHASE AMOUNT" and then press "ENTER KEY"

Example: SAR 50.00

6. At this screen ask customer to enter his/her secret "PIN NUMBER" and then press "ENTER" to finish the Transaction.

Example: 1234

7. When the transaction gets completed, the receipt will be printed in terminal as below.