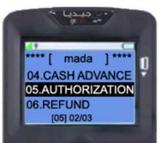

## 2.7 AUTHORIZATION

Authorization transactions are used within the network to request authorization and approval for funds without applying the transaction to the Cardholder's account and to request authorization from the Card Issuer Bank where the final outcome is not known at the time of authorization is granted.

1. Select "AUTHORIZATION" from mada menu.

2. Swipe/Insert customer card into terminal.

Example: VISA card

3. If the Card number is entered manually it will prompt to enter the customer's card "EXPIRY DATE" as below but without "/" and press "ENTER"