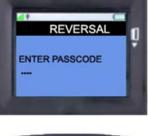

# 2.4 REVERSAL

Reversal can only be done for the last purchase of transaction within 60 seconds. A Reversal advice shall be used to null, if the effects of a previous financial or authorization transaction. mada expects to receive a Reversal advice from the terminal when a transaction does not complete successfully.

1. Select "REVERSAL" from mada menu.

2. Enter "Merchant Passcode" and then press "ENTER"

Example: 1234

3. Once transaction gets completed, receipt will be printed.