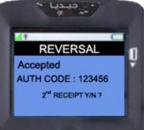

# 2.4 REVERSAL

Reversal can only be done for the last purchase of transaction within 60 seconds. A Reversal advice shall be used to null, if the effects of a previous financial or authorization transaction. mada expects to receive a Reversal advice from the terminal when a transaction does not complete successfully.

1. Select "REVERSAL" from mada menu.

2. Enter "Merchant Passcode" and then press "ENTER"

Example: 1234

3. Once transaction gets completed, receipt will be printed.