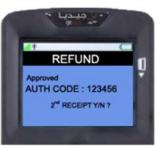

16 | Page

6. Ask the customer to enter his/her secret "PINNUMBER" and then press "ENTER"KEY

Example: 1234

7. Transaction will process and Receipt will be printed.