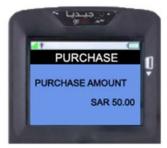

Example: 476173004430010

4. Then it will ask for "EXPIRY DATE" of customer's card. Enter the "EXPIRY DATE" as same as specified in card but without "/"

Example: 1218

5. Enter the "PURCHASE AMOUNT" and then press "ENTER KEY"

Example: SAR 50.00

6. At this screen ask customer to enter his/her secret "PIN NUMBER" and then press "ENTER" to finish the Transaction.

Example: 1234

7. When the transaction gets completed, the receipt will be printed in terminal as below.