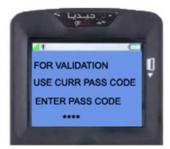

4. Enter OLD password (Current password) using number pad, then press ENTER KEY.

Example: 1234

5. Enter NEW password using number pad. Then press ENTER key.

Example: 2222

6. It will display on the screen "Password has been changed" once get changed.