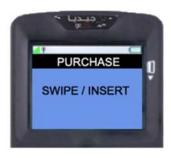

# PROCEDURE - 1

Swipe/Insert Card directly into terminal at idle screen to perform the transaction.