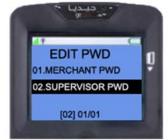

# 1. In Merchant Menu→CHANGE PWD→ENTER KEY.

**3.6 CHANGE PASSWORD** 

- 2. Merchant can change default password to his/her own secret password to access merchant menu.
- 3. Supervisor password can also change from default to his/her own secret password to perform reconciliation.

4. Enter OLD password (Current password) using number pad, then press ENTER KEY.

Example: 1234

5. Enter NEW password using number pad. Then press ENTER key.

Example: 2222

6. It will display on the screen "Password has been changed" once get changed.