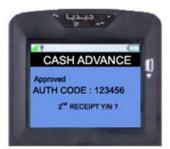

Example: 1234

5. Once Transaction get processed and Receipt for the "CASH ADVANCE" will be printed.

# **Receipt:**