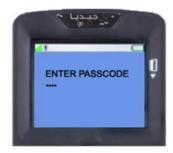

RRN: Number of customer's purchase receipt.

- 1. Select "REFUND" from mada menu.
- 2. Swipe/Insert Customer Card into the terminal.

Example: mada card

3. Enter Merchant Password using number keys and then press ENTER KEY.