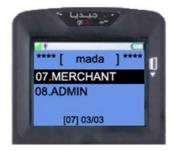

# 3. SUPERVISOR OPERATIONS

- 1. Press "ENTER" then number key "7" or Choose "MERCHANT" from MENU
- 2. Enter merchant password using number key, and then press "ENTER" KEY

Example: 1234

- 3. If the merchant enter wrong password, it will display invalid password.
- 4. And it will ask Re-Enter the merchant password, now input the correct password using number keys then press "ENTER" KEY.

MERCHANT

04.RUNNING TOTAL 05.RECONCILE SETUP 06.HISTORY MENU 1