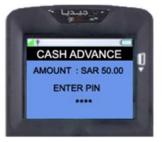

2. "Swipe/Insert" Customer's Card into the Terminal.

Example: VISA Card

3. Enter the "ADVANCE AMOUNT", and then press "ENTER" to continue.

Example: SAR 50.00

4. Ask Customer to enter his/her secret "PIN NUMBER" then press "ENTER" again.

Example: 1234

5. Once Transaction get processed and Receipt for the "CASH ADVANCE" will be printed.