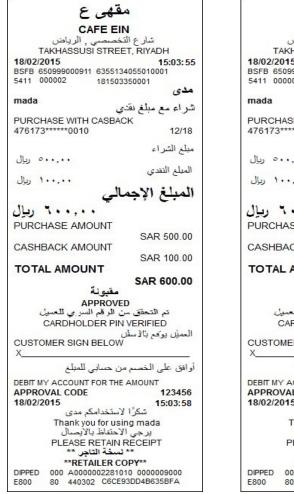

## Sample Receipt:

Example: mada card

3. Enter the "PURCHASE AMOUNT" and then press "ENTER"

Example: SAR500.00

4. If Customer needs "CASHBACK" Amount, Enter the PURCHASE AMOUNT" and press "ENTER" then give the "CASHBACK AMOUNT".

Example: SAR100.00

 At this screen ask customer to enter his/her Secret "PIN NUMBER" and then Press "ENTER" to complete the transaction.

Example: 1234

mada User Guide v1.04

6. Once the transaction gets completed, the Receipt for that transaction will be printed in Terminal.

## **Receipt:**