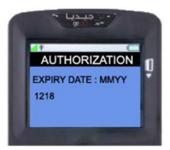

1. Select "AUTHORIZATION" from mada menu.

2. Swipe/Insert customer card into terminal.

Example: VISA card

3. If the Card number is entered manually it will prompt to enter the customer's card "EXPIRY DATE" as below but without "/" and press "ENTER"

Example: 1218

4. Enter Authorization Amount, and then press "ENTER"

Example: SAR 50.00

5. Ask Customer to Enter his/her secret "PIN NUMBER" and then press "ENTER"

Example:1234

6. Once the Transaction get completed Receipt for "AUTHORIZATION" Transaction will be printed.