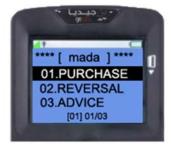

# PROCEDURE - 2

1. Select "PURCHASE" from mada menu.

2. At this Screen, you can either "Swipe/Insert card" or User can press "ENTER" key to perform manual entry.

Example: mada Card

3. If "ENTER" key pressed, it will ask for "CARD NUMBER" to enter it in terminal key pad