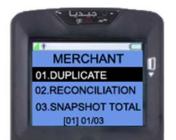

# **3.1 DUPLICATE COPY**

- 1. In Merchant Menu→DUPLICATE→ENTER KEY.
- 2. It will print Duplicate copy of the last Success Transaction.

# **3.2 RECONCILIATION**

The POS Terminal Reconciliation process calculates the counts and amounts of the transactions processed by the terminal. The terminal then sends the figures to the mada to check if they match mada's view on what is processed during the business day. A manual cash disbursement, typically obtained at a bank's Branch.