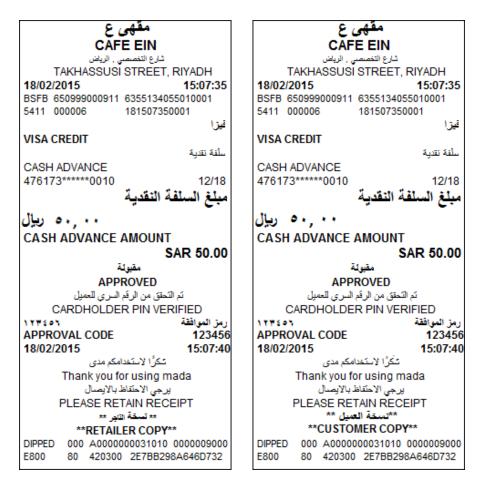

| بالايصال        |
| PLEASE RETAIL          |                 |
| ية العميل **           |                 |
| **RETAILER             | COPY**          |
| DIPPED 000 A000000034  | 1010 0000009000 |











# 2.6 CASH ADVANCE

A manual cash disbursement, typically obtained at Bank's branch. This option is only available for international credit card, mada is not supporting.

1. Select "CASH ADVANCE" from mada menu.

2. "Swipe/Insert" Customer's Card into the Terminal.

Example: VISA Card

3. Enter the "ADVANCE AMOUNT", and then press "ENTER" to continue.

Example: SAR 50.00

4. Ask Customer to enter his/her secret "PIN NUMBER" then press "ENTER" again.

Example: 1234











5. Once Transaction get processed and Receipt for the "CASH ADVANCE" will be printed.



# **Receipt:**



## 2.7 AUTHORIZATION

Authorization transactions are used within the network to request authorization and approval for funds without applying the transaction to the Cardholder's account and to request authorization from the Card Issuer Bank where the final outcome is not known at the time of authorization is granted.



1. Select "AUTHORIZATION" from mada menu.

2. Swipe/Insert customer card into terminal.

Example: VISA card

3. If the Card number is entered manually it will prompt to enter the customer's card "EXPIRY DATE" as below but without "/" and press "ENTER"

Example: 1218

4. Enter Authorization Amount, and then press "ENTER"

Example: SAR 50.00













5. Ask Customer to Enter his/her secret "PIN NUMBER" and then press "ENTER"

Example:1234

6. Once the Transaction get co