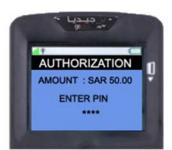

1. Select "AUTHORIZATION" from mada menu.

2. Swipe/Insert customer card into terminal.

Example: VISA card

3. If the Card number is entered manually it will prompt to enter the customer's card "EXPIRY DATE" as below but without "/" and press "ENTER"

Example: 1218

4. Enter Authorization Amount, and then press "ENTER"

Example: SAR 50.00

5. Ask Customer to Enter his/her secret "PIN NUMBER" and then press "ENTER"

Example:1234

6. Once the Transaction get completed Receipt for "AUTHORIZATION" Transaction will be printed.