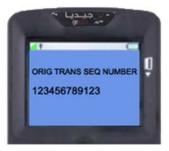

RRN: Number of customer's purchase receipt.

- 1. Select "REFUND" from mada menu.
- 2. Swipe/Insert Customer Card into the terminal.

Example: mada card

3. Enter Merchant Password using number keys and then press ENTER KEY.

Example: 1234

4. Terminal will ask to enter RRN number of previous successful purchase transaction.

5. Enter "REFUND AMOUNT" using number keys and then press ENTER key.

Example: SAR50.00

mada User Guide v1.04