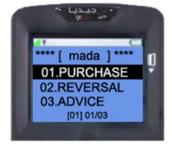

# PROCEDURE - 2

1. Select "PURCHASE" from mada menu.

2. At this Screen, you can either "Swipe/Insert card" or User can press "ENTER" key to perform manual entry.

Example: mada Card

3. If "ENTER" key pressed, it will ask for "CARD NUMBER" to enter it in terminal key pad

1. Select "REVERSAL" from mada menu.

2. Enter "Merchant Passcode" and then press "ENTER"

Example: 1234

3. Once transaction gets completed, receipt will be printed.

1. Select "ADVICE" from mada menu.

2. "Swipe/Insert" the Card into the Terminal.

Example: VISA Card

 Instead of Inserting Card and if "ENTER KEY" is Pressed, it will ask for Card Number. Enter Card Number manually, and then press "ENTER"