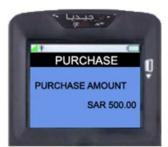

# 2.1 PURCHASE

A data capture transaction that debits a card holder's account in exchange for goods or services.

Example: SAR 50.00

6. At this screen ask customer to enter his/her secret "PIN NUMBER" and then press "ENTER" to finish the Transaction.

Example: 1234

7. When the transaction gets completed, the receipt will be printed in terminal as below.