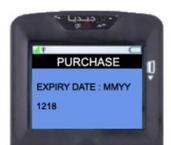

Example: 476173004430010

4. Then it will ask for "EXPIRY DATE" of customer's card. Enter the "EXPIRY DATE" as same as specified in card but without "/"

Example: 1218

5. Enter the "PURCHASE AMOUNT" and then press "ENTER KEY"