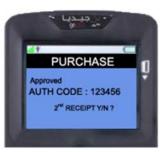

1. Select "REVERSAL" from mada menu.

2. Enter "Merchant Passcode" and then press "ENTER"

Example: 1234

3. Once transaction gets completed, receipt will be printed.