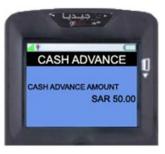

# 2.6 CASH ADVANCE

A manual cash disbursement, typically obtained at Bank's branch. This option is only available for international credit card, mada is not supporting.

1. Select "CASH ADVANCE" from mada menu.

2. "Swipe/Insert" Customer's Card into the Terminal.

Example: VISA Card

3. Enter the "ADVANCE AMOUNT", and then press "ENTER" to continue.

Example: SAR 50.00

4. Ask Customer to enter his/her secret "PIN NUMBER" then press "ENTER" again.