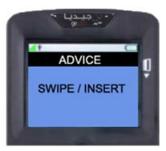

# 2.5 ADVICE

Follow-up to an approved pre-authorization purchase transaction. It is initiated after the Cardholder received the purchased goods or services. The amount entered in this transaction supersedes that entered in the pre-authorization purchase.

1. Select "ADVICE" from mada menu.

2. "Swipe/Insert" the Card into the Terminal.

Example: VISA Card

 Instead of Inserting Card and if "ENTER KEY" is Pressed, it will ask for Card Number. Enter Card Number manually, and then press "ENTER"