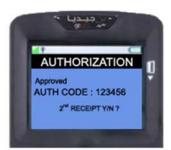

Example: 1218

4. Enter Authorization Amount, and then press "ENTER"

Example: SAR 50.00

5. Ask Customer to Enter his/her secret "PIN NUMBER" and then press "ENTER"

Example:1234

6. Once the Transaction get completed Receipt for "AUTHORIZATION" Transaction will be printed.