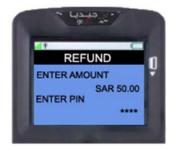

Example: 1234

4. Terminal will ask to enter RRN number of previous successful purchase transaction.

5. Enter "REFUND AMOUNT" using number keys and then press ENTER key.

Example: SAR50.00

mada User Guide v1.04

16 | Page

6. Ask the customer to enter his/her secret "PINNUMBER" and then press "ENTER"KEY

Example: 1234

7. Transaction will process and Receipt will be printed.