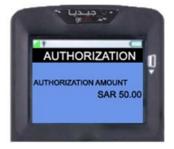

## 2.7 AUTHORIZATION

Authorization transactions are used within the network to request authorization and approval for funds without applying the transaction to the Cardholder's account and to request authorization from the Card Issuer Bank where the final outcome is not known at the time of authorization is granted.

1. Select "AUTHORIZATION" from mada menu.

2. Swipe/Insert customer card into terminal.

Example: VISA card

3. If the Card number is entered manually it will prompt to enter the customer's card "EXPIRY DATE" as below but without "/" and press "ENTER"

Example: 1218

4. Enter Authorization Amount, and then press "ENTER"

Example: SAR 50.00

5. Ask Customer to Enter his/her secret "PIN NUMBER" and then press "ENTER"

Example:1234

6. Once the Transaction get completed Receipt for "AUTHORIZATION" Transaction will be printed.