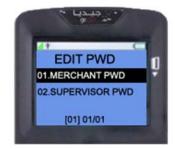

# 1. In Merchant Menu→CHANGE PWD→ENTER KEY.

**3.6 CHANGE PASSWORD** 

- 2. Merchant can change default password to his/her own secret password to access merchant menu.
- 3. Supervisor password can also change from default to his/her own secret password to perform reconciliation.

4. Enter OLD password (Current password) using number pad, then press ENTER KEY.

Example: 1234

5. Enter NEW password using number pad. Then press ENTER key.

Example: 2222

6. It will display on the screen "Password has been changed" once get changed.