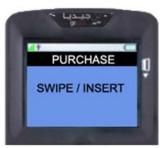

# PROCEDURE - 1

Swipe/Insert Card directly into terminal at idle screen to perform the transaction.