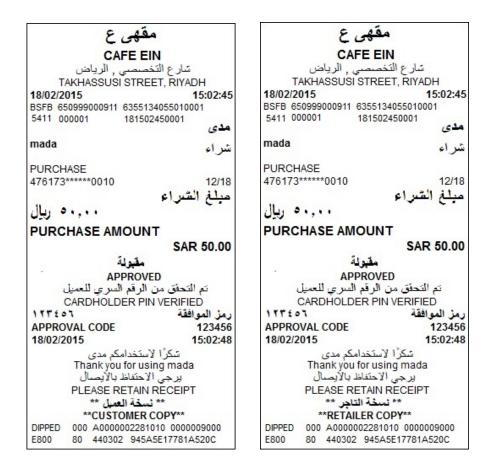

transaction.

# PROCEDURE - 2

1. Select "PURCHASE" from mada menu.

2. At this Screen, you can either "Swipe/Insert card" or User can press "ENTER" key to perform manual entry.

Example: mada Card

3. If "ENTER" key pressed, it will ask for "CARD NUMBER" to enter it in terminal key pad

Example: 476173004430010









4. Then it will ask for "EXPIRY DATE" of customer's card. Enter the "EXPIRY DATE" as same as specified in card but without "/"

Example: 1218

5. Enter the "PURCHASE AMOUNT" and then press "ENTER KEY"

Example: SAR 50.00

6. At this screen ask customer to enter his/her secret "PIN NUMBER" and then press "ENTER" to finish the Transaction.

Example: 1234

7. When the transaction gets completed, the receipt will be printed in terminal as below.











## Sample Receipt:



# 2.2 PURCHASE WITH CASH BACK

A purchase transaction where the amount of the transaction represents both the value of the goods (or services) and of a cash amount requested by the Card holder. The amount of the cash portion is identified in the transaction data as a separate item. This service is available only for local "mada cards".

## **PROCEDURE - 1**

Insert Card directly into the Terminal when the Terminal is at Idle Screen to perform the transaction.



PROCEDURE - 2

- 1. Select "PURCHASE" from mada menu.
- 2. For "PURCHASE WITH CASHBACK" you must "INSERT" the CARD into the Terminal and note that CARD SWIPE is not allowed.

Example: mada card

3. Enter the "PURCHASE AMOUNT" and then press "ENTER"

Example: SAR500.00

4. If Customer needs "CASHBACK" Amount, Enter the PURCHASE AM