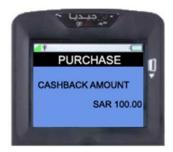

Example: mada card

3. Enter the "PURCHASE AMOUNT" and then press "ENTER"

Example: SAR500.00

4. If Customer needs "CASHBACK" Amount, Enter the PURCHASE AMOUNT" and press "ENTER" then give the "CASHBACK AMOUNT".

Example: SAR100.00

 At this screen ask customer to enter his/her Secret "PIN NUMBER" and then Press "ENTER" to complete the transaction.

Example: 1234

mada User Guide v1.04

6. Once the transaction gets completed, the Receipt for that transaction will be printed in Terminal.