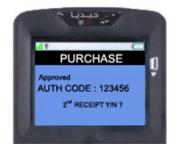

Example: SAR 50.00

6. At this screen ask customer to enter his/her secret "PIN NUMBER" and then press "ENTER" to finish the Transaction.

Example: 1234

7. When the transaction gets completed, the receipt will be printed in terminal as below.

## Sample Receipt: