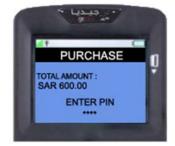

Example: SAR 50.00

6. At this screen ask customer to enter his/her secret "PIN NUMBER" and then press "ENTER" to finish the Transaction.

Example: 1234

7. When the transaction gets completed, the receipt will be printed in terminal as below.

Example: mada card

3. Enter the "PURCHASE AMOUNT" and then press "ENTER"

Example: SAR500.00

4. If Customer needs "CASHBACK" Amount, Enter the PURCHASE AMOUNT" and press "ENTER" then give the "CASHBACK AMOUNT".

Example: SAR100.00

 At this screen ask customer to enter his/her Secret "PIN NUMBER" and then Press "ENTER" to complete the transaction.

Example: 1234

mada User Guide v1.04

6. Once the transaction gets completed, the Receipt for that transaction will be printed in Terminal.