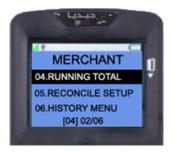

# **3.4 RUNNING TOTALS**

The supervisor should perform this operation at the end of each shift, so the total will be reset and a fresh account starts for the next shift.

- 1. In Merchant Menu $\rightarrow$ RUNNING TOTAL $\rightarrow$ ENTER KEY.
- 2. It will Print terminal Transaction total and will do reset.

# 3.5HISTORY MENU

1. In Merchant Menu→HISTORY MENU→ENTER KEY

2. Merchant can see all the transactions.

3. Merchant will search TXN by Amount and Date.

HISTORY MENU 07.SEARCH BY AMOUNT 08.SEARCH BY DATE 09.SEARCH BY AUTH [07] 03/04