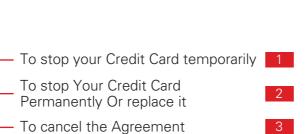

## **SABB Direct Service Guide**

For Banking services

Press 1

\* If there's Newly added beneficiary you'll be asked to press 1 to activate him

|   |                                    |                                          | 1   |  |
|---|------------------------------------|------------------------------------------|-----|--|
| 1 | Sadad                              | SADAD                                    |     |  |
|   | and<br>MOI                         | MOI                                      | 2   |  |
|   | Services                           | Credit Cards                             | 3   |  |
| 2 | for<br>transfers                   | Between your accounts                    | 1   |  |
|   |                                    | To other SABB Account                    | 2   |  |
|   |                                    | Direct Payee, predefined payments        | 3   |  |
|   |                                    | Donations                                | 4   |  |
|   | For<br>Credit<br>Cards<br>services | For SABB money transfer                  | 1   |  |
|   |                                    | For the last 5 transactions              | 2   |  |
|   |                                    | For the last 5 authorization             | 3   |  |
| 3 |                                    | For credit card payment                  | 5   |  |
|   |                                    | Enable or Disable Contact-less Feature   | 6   |  |
|   |                                    | For complaints                           | 7   |  |
|   |                                    | For other services                       | 8 — |  |
| 4 | For<br>Account<br>services         | For Current and saving accounts          | 1   |  |
|   |                                    | Finance services                         | 2   |  |
|   |                                    | For account and mada Card                | 3   |  |
|   |                                    | To create a PIN for SABB Visa debit Card | 5   |  |
| 6 | For mutual<br>funds                | For acceptance                           |     |  |
| 7 | For<br>complaints                  |                                          |     |  |
|   | For other services                 | For Rate and prices                      | 1   |  |
| 8 |                                    | To change your phone banking password    | 2   |  |