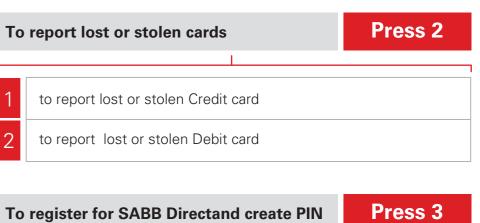

## **SABB Direct Service Guide**

For Banking services

Press 1

\* If there's Newly added beneficiary you'll be asked to press 1 to activate him

|   |                                    |                                          | 1   |  |
|---|------------------------------------|------------------------------------------|-----|--|
| 1 | Sadad                              | SADAD                                    |     |  |
|   | and<br>MOI                         | MOI                                      | 2   |  |
|   | Services                           | Credit Cards                             | 3   |  |
| 2 | for<br>transfers                   | Between your accounts                    | 1   |  |
|   |                                    | To other SABB Account                    | 2   |  |
|   |                                    | Direct Payee, predefined payments        | 3   |  |
|   |                                    | Donations                                | 4   |  |
|   | For<br>Credit<br>Cards<br>services | For SABB money transfer                  | 1   |  |
|   |                                    | For the last 5 transactions              | 2   |  |
|   |                                    | For the last 5 authorization             | 3   |  |
| 3 |                                    | For credit card payment                  | 5   |  |
|   |                                    | Enable or Disable Contact-less Feature   | 6   |  |
|   |                                    | For complaints                           | 7   |  |
|   |                                    | For other services                       | 8 — |  |
| 4 | For<br>Account<br>services         | For Current and saving accounts          | 1   |  |
|   |                                    | Finance services                         | 2   |  |
|   |                                    | For account and mada Card                | 3   |  |
|   |                                    | To create a PIN for SABB Visa debit Card | 5   |  |
| 6 | For mutual<br>funds                | For acceptance                           |     |  |
| 7 | For<br>complaints                  |                                          |     |  |
|   | For other services                 | For Rate and prices                      | 1   |  |
| 8 |                                    | To change your phone banking password    | 2   |  |